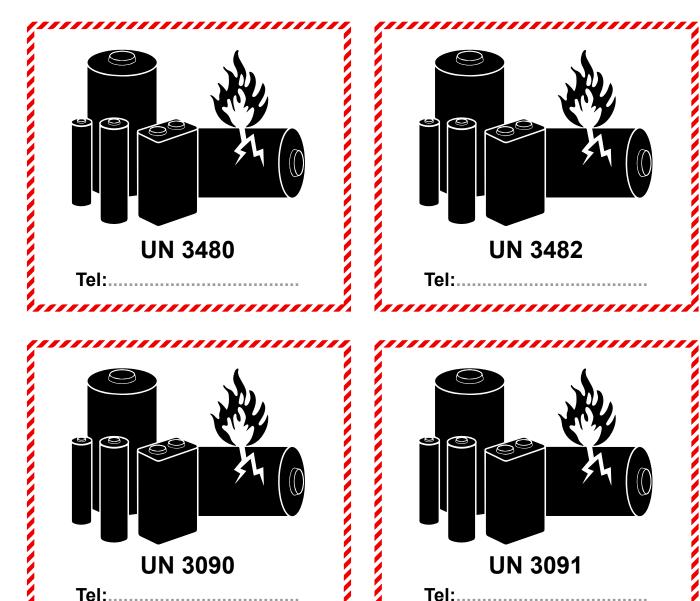

## Damaged or defective batteries must not be despatched.

Select the appropriate label provided and attach to the package to be returned and write your contact phone number on the label

**UN3480** – Lithium ion battery (RECHARGABLE BATTER-IES)

**UN3482** – Lithium Ion battery (RECHARGABLE BATTER-IES) contained in equipment or Lithium Ion batteries packed with equipment.

**UN3090** – Lithium metal battery (NON-RECHARGEABLE BATTERIES)

**UN3091** - Lithium metal battery (NON -RECHARGABLE BATTERIES) contained in equipment or Lithium metal batteries packed with equipment.