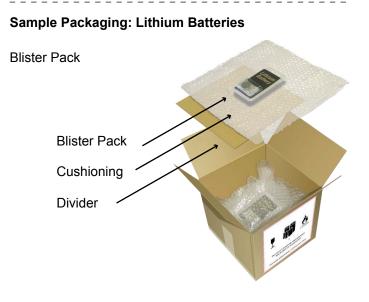

Packaging the batteries, except when installed in equipment, must be packed in inner packaging that completely enclose the cell or battery. Cells and batteries shall be protected so as to prevent short circuits. This includes protection against contact with any conductive materials within the same packaging that could lead to a short circuit.

The inner packaging(s) shall be packed in strong outer packaging.